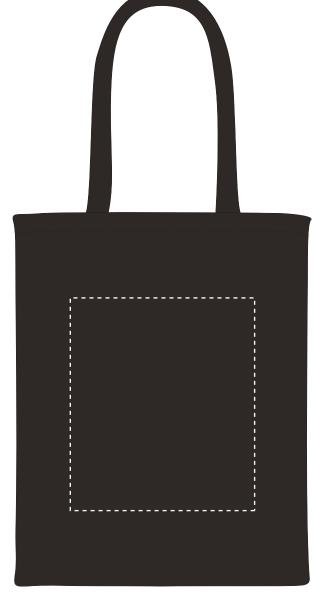

## Artwork Approval Your Ref: Our Ref: Version: 1 PRODUCT NOTES: We stock this item in the following colours The dashed line is to demonstrate print area and will not appear on your printed item PANTONE REFERENCE(S) Full Colour Transfer Print ARTWORK SCALE 25% PRINTING CONCERNS:

**ACTUAL ARTWORK SIZE:** 

| Please check the following are correct      |                         |              |                                            |      |
|---------------------------------------------|-------------------------|--------------|--------------------------------------------|------|
| QUANTITY CORRECT PRODUCT and PRODUCT COLOUR | PRINT SIZE and POSITION | PRINT COLOUR | SPELLING, PHONE NUMBERS, EMAILS and WEBSIT | ES 🕶 |